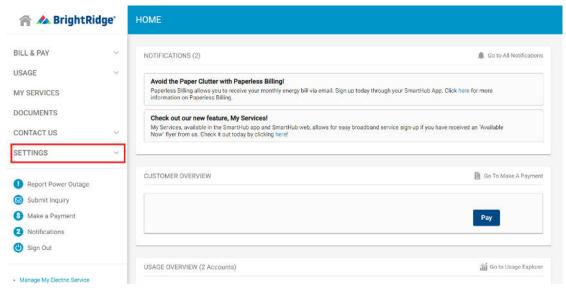

## 3. Click on Paperless Billing.

| idge" | номе                                   |                           |  |
|-------|----------------------------------------|---------------------------|--|
| ~     | NOTIFICATIONS (2)                      | A Go to All Notifications |  |
| ~     |                                        |                           |  |
|       |                                        | Click here for more       |  |
|       | Check out our new feature My Services! |                           |  |
| ~     |                                        | e received an 'Available  |  |
| ~     |                                        |                           |  |
|       |                                        |                           |  |
| - 1   | CUSTOMER OVERVIEW                      | Go To Make A Payment      |  |
|       |                                        |                           |  |
|       |                                        |                           |  |
| - 1   |                                        | Pay                       |  |
|       |                                        |                           |  |
| £     |                                        |                           |  |
|       | USAGE OVERVIEW (2 Accounts)            | 👔 Go to Usage Explorer    |  |
|       | ~                                      |                           |  |

## 4. Toggle the switch on or off to change your settings.

| 🏫 🛦 BrightRid                                                                                                                                                 | lge" | PAPERLESS BILLING |         |                               |
|---------------------------------------------------------------------------------------------------------------------------------------------------------------|------|-------------------|---------|-------------------------------|
| BILL & PAY                                                                                                                                                    | ~    | Customer          | Account | Go Paperless (Set All To OFF) |
| USAGE                                                                                                                                                         | ~    |                   |         |                               |
| MY SERVICES                                                                                                                                                   |      |                   |         | -                             |
| DOCUMENTS                                                                                                                                                     |      |                   |         |                               |
| CONTACT US                                                                                                                                                    | ~    |                   |         |                               |
| SETTINGS<br>Contact Information<br>Contact Methods<br>Manage Notifications<br>Paperless Billing<br>Registered Accounts<br>Security<br>Stored Payment Accounts | ^    |                   |         |                               |
| Report Power Outage Report to loave                                                                                                                           |      |                   |         |                               |