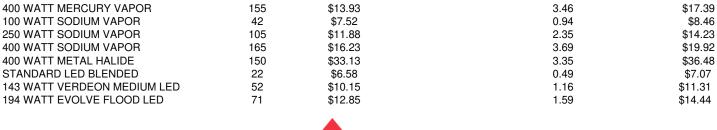

## **ELECTRIC RATES EFFECTIVE SEPTEMBER 2024**

| RESIDENTIAL - RS (Rate 122)  ALL KILOWATT-HOURS                                                                                    | ADM FEE \$21.06  BASE KWH CHARGE  0.08258 CENTS PER KWH                       | <b>DCRA</b> * <b>PRC</b> 0.00097 | <b>FCA</b> 0.02234        | <b>TOTAL KWH RATE</b> 0.10589        |
|------------------------------------------------------------------------------------------------------------------------------------|-------------------------------------------------------------------------------|----------------------------------|---------------------------|--------------------------------------|
| GENERAL POWER RATE - GSA 1 -1PH (Rate 440)                                                                                         | ADM FEE \$22.60<br>BASE KWH CHARGE                                            | DCRA                             | FCA                       | TOTAL KWH RATE                       |
| 0-15,000                                                                                                                           | 0.09181 CENTS PER KWH                                                         | 0.00097                          | 0.02203                   | 0.11481                              |
| GENERAL POWER RATE - GSA 1 -3PH (Rate 440)                                                                                         | ADM FEE \$40.11 BASE KWH CHARGE                                               | DCRA                             | FCA                       | TOTAL KWH RATE                       |
| 0-15,000                                                                                                                           | 0.09181 CENTS PER KWH                                                         | 0.00097                          | 0.02203                   | 0.11481                              |
| GENERAL POWER RATE - GSA 2 (Rate 550)  0-15,000 ADDITIONAL KWH                                                                     | ADM FEE \$89.83  BASE KWH CHARGE  0.09578 CENTS PER KWH  0.0481 CENTS PER KWH |                                  | FCA<br>0.02203<br>0.02168 | TOTAL KWH RATE<br>0.11781<br>0.06978 |
| DEMAND CHARGE<br>FIRST 50 KW<br>NEXT 950 KW                                                                                        | NO CHARGE<br>\$15.85 PER KW                                                   |                                  |                           |                                      |
| GENERAL POWER RATE - GSA 3 (Rate 554/555) ALL KWH'S                                                                                | ADM FEE \$224.58  BASE KWH CHARGE  0.04828 CENTS PER KWH                      |                                  | <b>FCA</b> 0.02168        | TOTAL KWH RATE<br>0.06996            |
| DEMAND CHARGE FIRST 1,000 KW ADDITIONAL KW  *PLUS AN ADDITIONAL \$17.51 KW PER MONTH FOR WHICH THE CUSTOMER'S BILLING DEMAND EXCEE |                                                                               |                                  |                           |                                      |
| ELECTRIC VEHICLE CHARGING                                                                                                          | 0.21113                                                                       |                                  | <b>FCA</b> 0.02174        | TOTAL KWH RATE<br>0.23287            |
| SEASONAL SERVICE                                                                                                                   | REFER TO CONTRACT                                                             |                                  |                           |                                      |
| STREET LIGHTING                                                                                                                    | BASE KWH CHARGE<br>0.05725                                                    |                                  | <b>FCA</b> 0.02234        | TOTAL KWH RATE<br>0.07959            |
| PRESENT RATES FOR SECURITY LIGHTS - EFFECTIVE 10/01/03 - PLUS POLE CHARGE WHERE APPLICABLE                                         |                                                                               |                                  |                           |                                      |
| 175 WATT MERCURY VAPOR                                                                                                             | <b>KWHS</b> 70 <b>BASE CHARGE</b> 77  \$7.72                                  |                                  | <b>FCA</b> 1.56           | RESULTING CHARGE<br>\$9.28           |